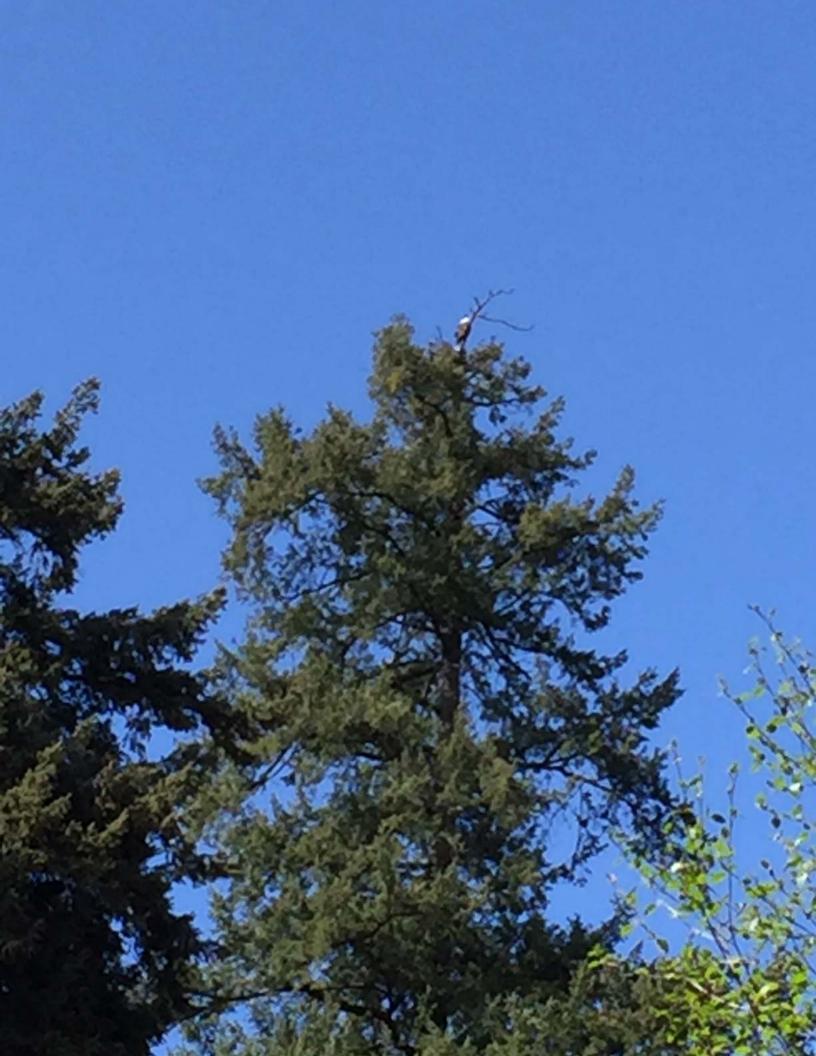

- 1. I am over the age of eighteen and competent to testify to the matters set forth herein. My address is 4925 E. Mercer Way, Mercer Island, WA 98040, King County Washington.
- 2. I have lived at the foregoing address since June 2010. My property is located very close to 4825 E. Mercer Way, and I have unobstructed views of the Eagle Tree from my property.
- 3. Attached are photos I took on April 17, 2018 at 2:40 p.m. of eagles in the Eagle Tree.
- 4. Over the years, I have regularly observed eagles in the Eagle Tree. I do not hesitate in declaring, based upon my direct and ongoing personal observations over the course of many years, that the Eagle Tree Property is an active habitat for bald eagles.