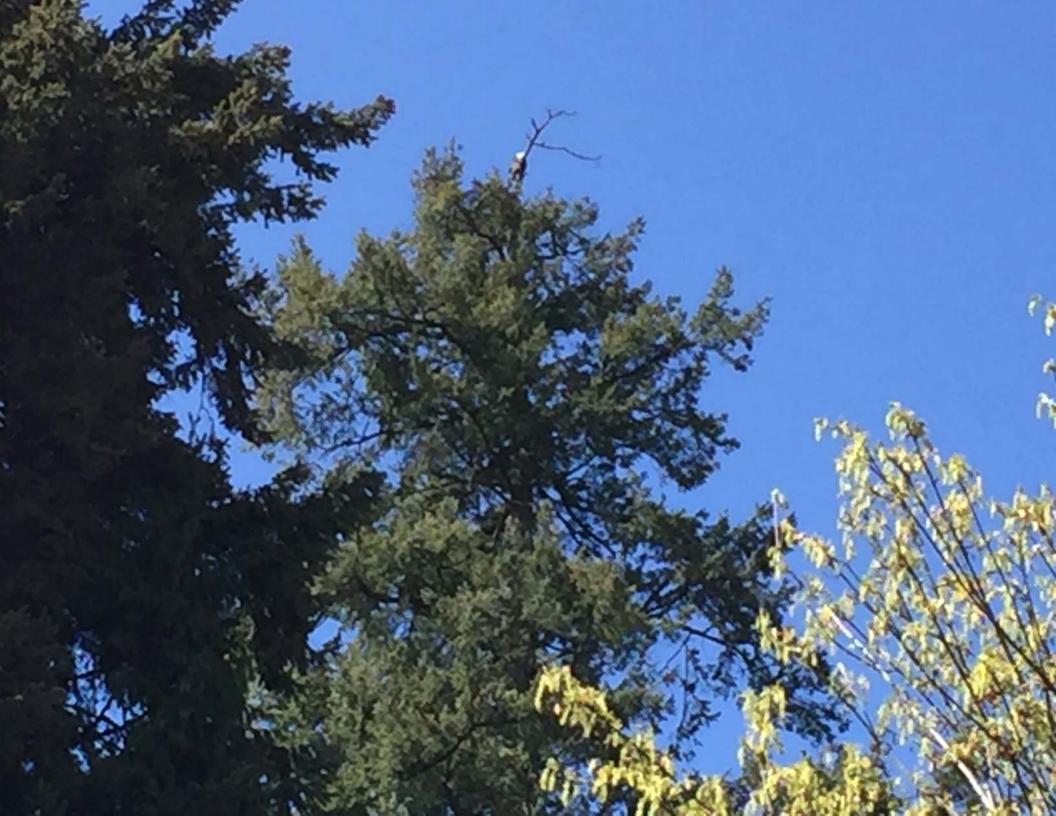

- 1. I am over the age of eighteen and competent to testify to the matters set forth herein. My address is 4925 E. Mercer Way, Mercer Island, WA 98040, King County Washington.
- 2. I have lived at the foregoing address since June 2010. My property is located very close to 4825 E. Mercer Way, and I have unobstructed views of the Eagle Tree from my property.
- 3. Attached are photos I took on April 17, 2018 at 2:40 p.m. of eagles in the Eagle Tree.
- 4. Over the years, I have regularly observed eagles in the Eagle Tree. I do not hesitate in declaring, based upon my direct and ongoing personal observations over the course of many years, that the Eagle Tree Property is an active habitat for bald eagles.